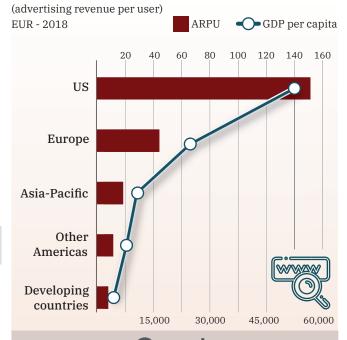

### Free services ARPU

(advertising revenues per user - 2018)

ARPU (Average Revenue Per User) provides a measure of the value attached to the (personalized) targeted advertising contacts of the platform

## Free services ARPU by geographical area

15,000

facebook

30,000

45,000

60,000

**HUB** Editoriale