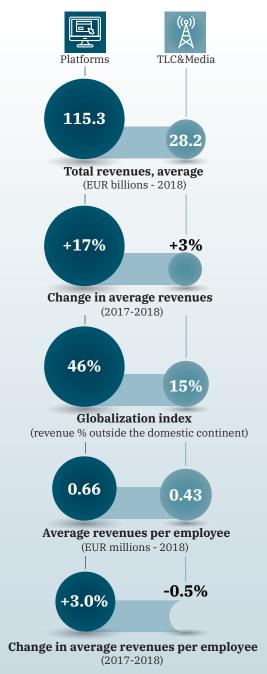

## **PLATFORMS' REVENUES**





# REVENUES PER EMPLOYEE



#### PLATFORMS VS TLC&MEDIA





# **ECONOMIC INDICATORS**

### Profitability (2018)

■ Gross ■ Gross margin without ■ EBIT margin R&D expenditure















### **ROE** and ROI

**2016** 

**2017** 

**2**018

ROE:

return on equity

ROI:

return on investment







# PLATFORMS & COMPETITIVE DEVELOPMENT

## Global shares by activities



Cloud (IaaS)

Revenues - 2018



**Browser** 

Page views - Nov-2018/Oct-2019



Vocal assistance

Smart speaker number - 2019



Online advertising

Revenues - 2018



Device (mobile)

Revenues - 2018

E-commerce Revenues



Operating systems (desktop)

Audio-visual content (VoD)

Revenues - 2018

Page views - Nov-2018/Oct-2019



Operating systems (mobile)

Page views - Nov-2018/Oct-2019



App store (mobile)

Revenues (Android e iOS) - Jun-2019















## **DATA ECONOM