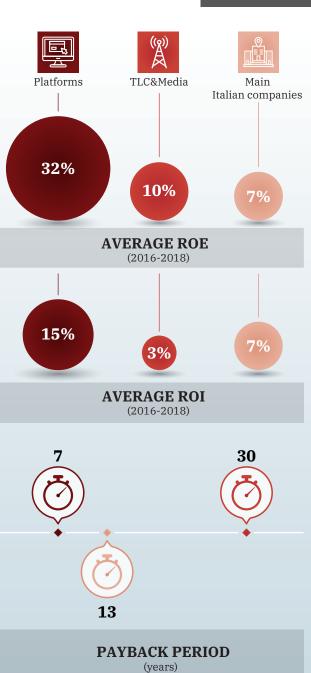

# **ECONOMIC INDICATORS**

### **ROE** and ROI

**2016** 

**2017** 

**2**018

ROE:

return on equity

ROI:

return on investment