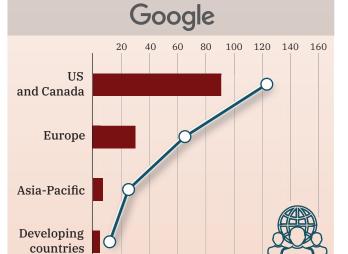

### Free services ARPU

(advertising revenues per user - 2018)

ARPU (Average Revenue Per User) provides a measure of the value attached to the (personalized) targeted advertising contacts of the platform

## Free services ARPU by geographical area

15,000

facebook

30,000

45,000

60,000

**HUB** Editoriale