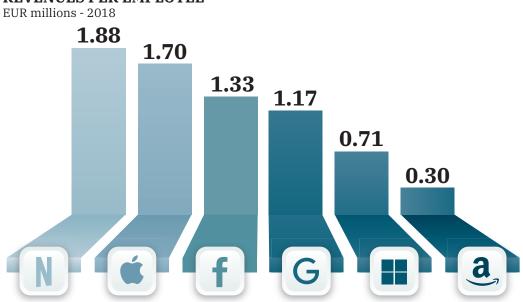

## **PLATFORMS' REVENUES**





# REVENUES PER EMPLOYEE



#### PLATFORMS VS TLC&MEDIA





# **ECONOMIC INDICATORS**

### Profitability (2018)

■ Gross ■ Gross margin without ■ EBIT margin R&D expenditure















### **ROE** and ROI

**2016** 

**2017** 

**2**018

ROE:

return on equity

ROI:

return on investment







# PLATFORMS & COMPETITIVE DEVELOPMENT

## Global shares by activities



Cloud (IaaS)

Revenues - 2018



**Browser** 

Page views - Nov-2018/Oct-2019



Vocal assistance

Smart speaker number - 2019



Online advertising

Revenues - 2018



Device (mobile)

Revenues - 2018

E-commerce Revenues



Operating systems (desktop)

Audio-visual content (VoD)

Revenues - 2018

Page views - Nov-2018/Oct-2019



Operating systems (mobile)

Page views - Nov-2018/Oct-2019



App store (mobile)

Revenues (Android e iOS) - Jun-2019