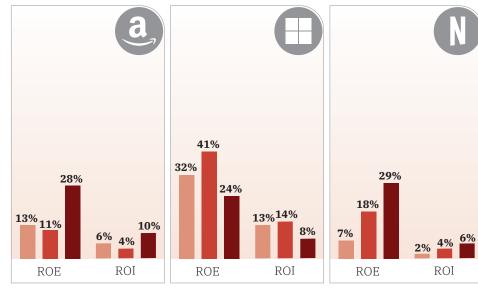

### **ROE** and ROI

**2016** 

**2017** 

**2**018

ROE:

return on equity

ROI:

return on investment