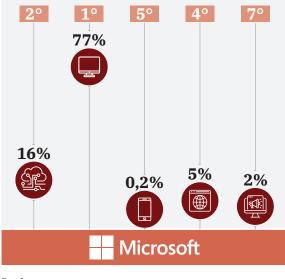

## Global shares by activities

Cloud (IaaS)

Revenues - 2018

**Browser** 

Page views - Nov-2018/Oct-2019

Vocal assistance

Smart speaker number - 2019

Online advertising

Revenues - 2018

Device (mobile)

Revenues - 2018

E-commerce Revenues

Operating systems (desktop)

Audio-visual content (VoD)

Revenues - 2018

Page views - Nov-2018/Oct-2019

Operating systems (mobile)

Page views - Nov-2018/Oct-2019

App store (mobile)

Revenues (Android e iOS) - Jun-2019