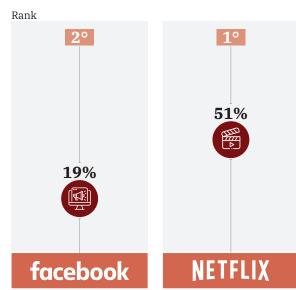

FORMS VS TLC&MEDIA





# **ECONOMIC INDICATORS**

### Profitability (2018)

■ Gross ■ Gross margin without ■ EBIT margin R&D expenditure















### **ROE** and ROI

**2016** 

**2017** 

**2**018

ROE:

return on equity

ROI:

return on investment







# PLATFORMS & COMPETITIVE DEVELOPMENT

## Global shares by activities



Cloud (IaaS)

Revenues - 2018



**Browser** 

Page views - Nov-2018/Oct-2019



Vocal assistance

Smart speaker number - 2019



Online advertising

Revenues - 2018



Device (mobile)

Revenues - 2018

E-commerce Revenues



Operating systems (desktop)

Audio-visual content (VoD)

Revenues - 2018

Page views - Nov-2018/Oct-2019



Operating systems (mobile)

Page views - Nov-2018/Oct-2019



App store (mobile)

Revenues (Android e iOS) - Jun-2019















## **DATA ECONOMICS**

## Data exchange between users and platforms

# 000 An individual decides to use a platform User is not charged a price but provides his/her own data It uses information in order to profile users The platform gathers a huge amount of data Profiling is used to sell advertising Advertisers reach a specific consumers' target

### Free services ARPU

(advertising revenues per user - 2018)

ARPU (Average Revenue Per User) provides a measure of the value attached to the (personalized) targeted advertising contacts of the platform



#### **SEARCH**



#### SOCIAL NETWORK



# **ENTERTAINMENT (VIDEO)**

## Free services ARPU by geographical area





15,000

facebook

30,000

45,000

60,000

**HUB** Editoriale