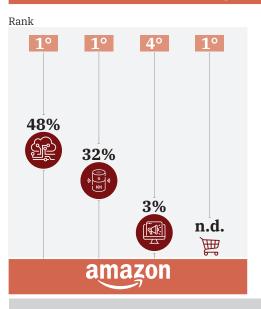

## Global shares by activities

Cloud (IaaS)

Revenues - 2018

**Browser** 

Page views - Nov-2018/Oct-2019

Vocal assistance

Smart speaker number - 2019

Online advertising

Revenues - 2018

Device (mobile)

Revenues - 2018

E-commerce Revenues

Operating systems (desktop)

Audio-visual content (VoD)

Revenues - 2018

Page views - Nov-2018/Oct-2019

Operating systems (mobile)

Page views - Nov-2018/Oct-2019

App store (mobile)

Revenues (Android e iOS) - Jun-2019