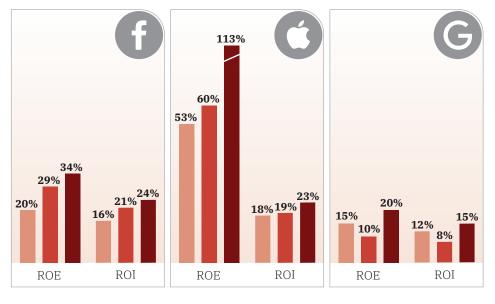

### **ROE** and ROI

**2016** 

**2017** 

**2**018

ROE:

return on equity

ROI:

return on investment